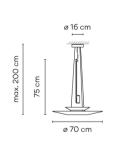

### Model Sheet

Optional : Extra cable length Min. quantity, upcharge and extra lead time apply

| Finish                   | <b>20 Gold</b><br>Gold                                                                  |
|--------------------------|-----------------------------------------------------------------------------------------|
|                          | 93 White<br>RAL 9016                                                                    |
| •                        | 18 Graphite<br>RAL 7016                                                                 |
| LED temperature<br>color | 2700 K / 3500 K                                                                         |
| Dimming                  | DALI-2 / Casambi / Push; 1-10V                                                          |
| Instalation type         | Surface Canopy                                                                          |
| Materials                | LED support: Aluminum<br>Shade: PMMA<br>Rods: Steel<br>Ceiling rose: Steel              |
| Light source             | 1×LED 5,6W 500mA                                                                        |
| LED                      | CRI>90 694 lm 124<br>2700 K / 3500 K                                                    |
| Driver                   | Constant Current 500 110~240<br>V V 50~60 Hz HZ                                         |
|                          | ↓ F Dimmable LED IP20 Bi-volt 50-60Hz                                                   |
| Application              | Hanging lamps                                                                           |
| Packaging                | 2 Box<br>0.807 m x 0.79 m x 0.12 m<br>Gross weigth 7.3<br>Net weigth 5.48<br>Vol. 0.132 |
|                          |                                                                                         |
|                          |                                                                                         |