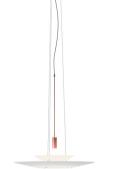

### 1540

Design By Antoni Arola

The designer Antoni Arola has created the Flamingo lamps collection for Vibia. A collection of pendant lights that provides an ambient light through a thermoplastic translucent diffuser which performs like a spot light thanks to its LED light source.