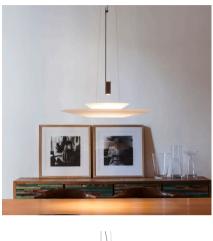

### 1540

Design By Antoni Arola

The designer Antoni Arola has created the Flamingo lamps collection for Vibia. A collection of pendant lights that provides an ambient light through a thermoplastic translucent diffuser which performs like a spot light thanks to its LED light source.